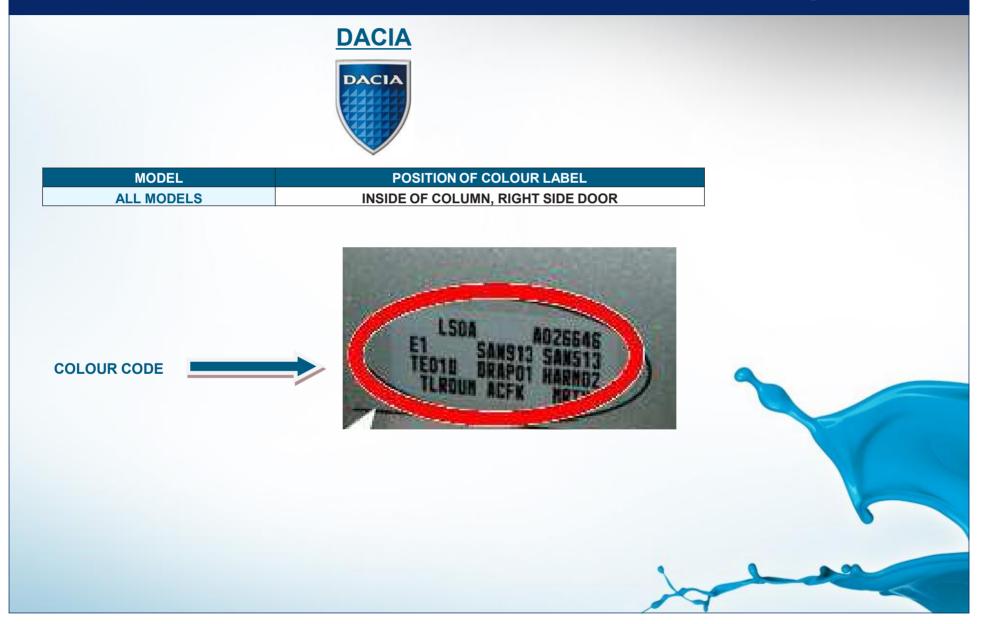

|             | RENAULT                                                                         |  |
|-------------|---------------------------------------------------------------------------------|--|
| MODEL       | POSITION OF COLOUR LABEL                                                        |  |
| ALL MODELS  | ON THE PASSENGER SIDE DOOR COLUMN                                               |  |
| COLOUR CODE | CHOD Y317114<br>SAN913 SAN513<br>SAN513<br>SAN513<br>SAN513<br>TLITAL LCGW YUTA |  |
| COLOUR CODE | KZ1S E042077<br>EAA SAN913 SAN513<br>TEHNK JRAPOS HARNO1<br>ILITAL SZHR KZ6K    |  |