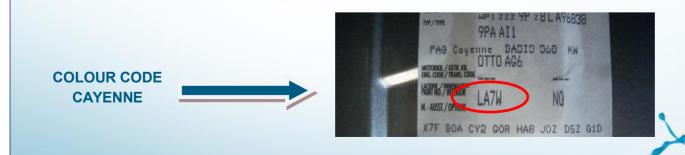

#### PORSCHE

| MODEL                          | POSITION OF COLOUR LABEL       |
|--------------------------------|--------------------------------|
| ALL MODELS<br>(EXCEPT CAYENNE) | ON THE DRIVER'S SIDE DOOR EDGE |
| CAYENNE                        | INSIDE THE BOOT                |