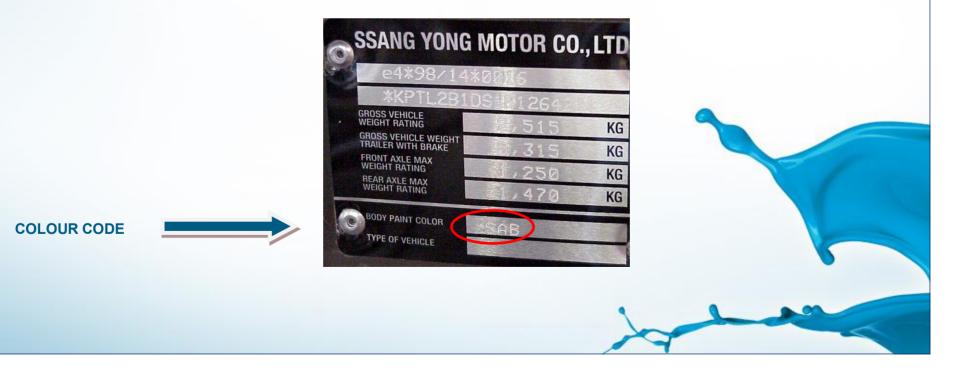

#### SSANG YONG

| MODEL                               | POSITION OF COLOUR LABEL      |
|-------------------------------------|-------------------------------|
| KORANDO - MUSSO - REXTON            | INSIDE THE ENGINE COMPARTMENT |
| ACTYON - KYRON - REXTON 2<br>RODIUS | ON THE DRIVER'S DOOR COLUMN   |