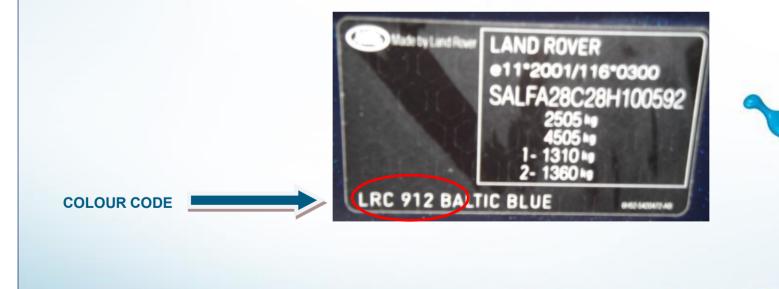

#### LAND ROVER

| MODEL                                          | POSITION OF COLOUR LABEL            |
|------------------------------------------------|-------------------------------------|
| RANGE ROVER - RANGE ROVER<br>SPORT - DISCOVERY | INSIDE THE ENGINE COMPARTMENT       |
| FREELANDER                                     | ON THE COLUMN OF DRIVER'S SIDE DOOR |