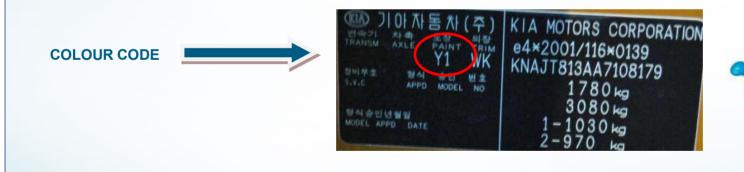

#### <u>KIA</u>

| MODEL                                                | POSITION OF COLOUR LABEL              |  |
|------------------------------------------------------|---------------------------------------|--|
| CARNIVAL - CARENS - SORENTO<br>SPORTAGE - SOUL       | INSIDE THE ENGINE COMPARTMENT         |  |
| SOUL                                                 | ON THE INSIDE COLUMN RIGHT SIDE DOOR  |  |
| CARNIVAL - CEE'D - PICANTO<br>RIO - SPORTAGE - VENGA | ON THE COLUMN / POST DRIVER SIDE DOOR |  |