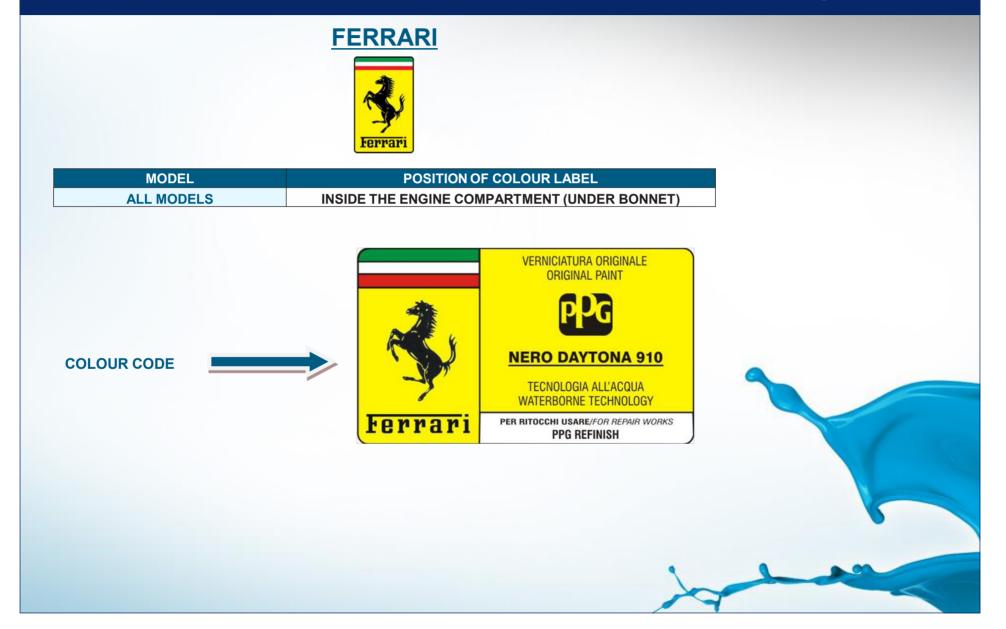

|                       | MASERATI                                                                                                                               |  |
|-----------------------|----------------------------------------------------------------------------------------------------------------------------------------|--|
| MODEL                 | POSITION OF COLOUR LABEL                                                                                                               |  |
| ALL MODELS            | INSIDE THE ENGINE COMPARTMENT (UNDER BONNET)                                                                                           |  |
| COLOUR<br>DESCRIPTION | <image/> |  |