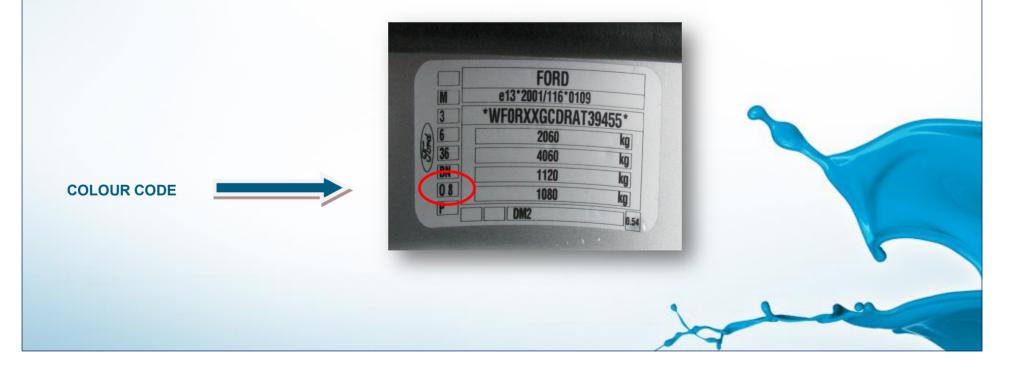

#### FORD

#### MODEL

FIESTA - KA - FUSION - FOCUS S MAX - C MAX - KUGA FOCUS COUPE'(PININFARINA)

#### POSITION OF COLOUR LABEL

ON THE INSIDE OF THE RIGHT SIDE DOOR COLUMN

| MODEL                                               | POSITION OF COLOUR LABEL              |  |
|-----------------------------------------------------|---------------------------------------|--|
| ACCORD - JAZZ - CR V - FR V<br>S2000 - STREAM CIVIC | INSIDE THE ENGINE COMPARTMENT         |  |
| CIVIC - INSIGHT - LOGO - S2000<br>NSX               | ON THE COLUMN / POST DRIVER SIDE DOOR |  |