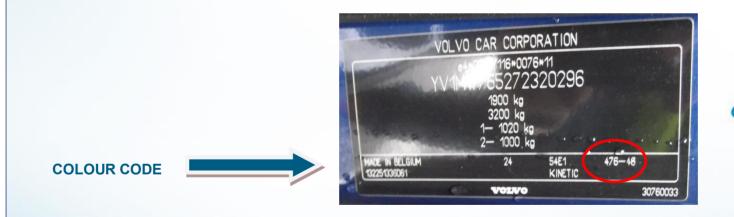

#### VOLVO

| MODEL                                          | POSITION OF COLOUR LABEL               |
|------------------------------------------------|----------------------------------------|
| XC90 - C70 - S40 - S60<br>S70 - S80 -V40 - V70 | INSIDE THE ENGINE COMPARTMENT          |
| C30 - S40 - V50 - XC70                         | ON THE REAR PASSENGER SIDE DOOR COLUMN |