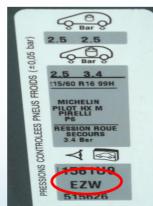

#### **SUZUKI** SUZUKI MODEL **POSITION OF COLOUR LABEL SPLASH - SWIFT** ON THE COLUMN / POST DRIVER'S SIDE DOOR **GRAN VITARA - JIMNY INSIDE THE ENGINE COMPARTMENT VAGON - R SX4** SX4 - ALTO - CARRY ON THE PASSENGER SIDE DOOR COLUMN SUZUKI MOTOR CORPORATION e6\*95/54\*0053\*01 JSAFTL52V00106402 50 0 3800 950 1150 **COLOUR CODE** COLOR TYPE 28 CC YAR SUZUKI COBPORATION kg kg kg 1-2-**COLOUR CODE** TYPE ENGINE