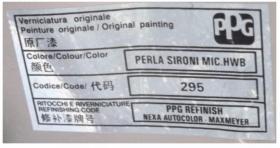

|                       | MASERATI                                                                                                                               |  |
|-----------------------|----------------------------------------------------------------------------------------------------------------------------------------|--|
| MODEL                 | POSITION OF COLOUR LABEL                                                                                                               |  |
| ALL MODELS            | INSIDE THE ENGINE COMPARTMENT (UNDER BONNET)                                                                                           |  |
| COLOUR<br>DESCRIPTION | <image/> |  |