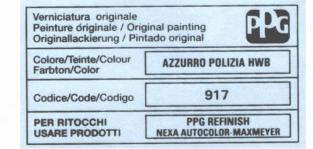

|                       | MASERATI                                                                                                                               |  |
|-----------------------|----------------------------------------------------------------------------------------------------------------------------------------|--|
| MODEL                 | POSITION OF COLOUR LABEL                                                                                                               |  |
| ALL MODELS            | INSIDE THE ENGINE COMPARTMENT (UNDER BONNET)                                                                                           |  |
| COLOUR<br>DESCRIPTION | <image/> |  |