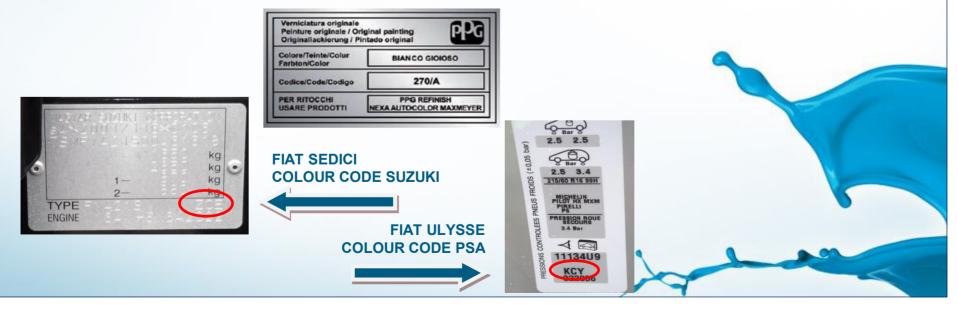

#### **FIAT**

| MODEL                                                | POSITION OF COLOUR LABEL                       |  |
|------------------------------------------------------|------------------------------------------------|--|
| BRAVO - CROMA - PUNTO                                | ON THE ENGINE COMPARTMENT COVER (UNDER BONNET) |  |
| DOBLO' - DUCATO - SCUDO<br>QUBO - SEDICI - IDEA      | INSIDE THE ENGINE COMPARTMENT                  |  |
| STILO - 500 - 600 - PANDA<br>MULTIPLA - GRANDE PUNTO | INSIDE THE REAR / LUGGAGE COMPARTMENT          |  |
| NUOVO SCUDO - ULYSSE                                 | ON THE DRIVER SIDE DOOR EDGE                   |  |
| SEDICI - STRADA                                      | ON THE INSIDE EDGE OF PASSENGER SIDE DOOR      |  |
|                                                      |                                                |  |