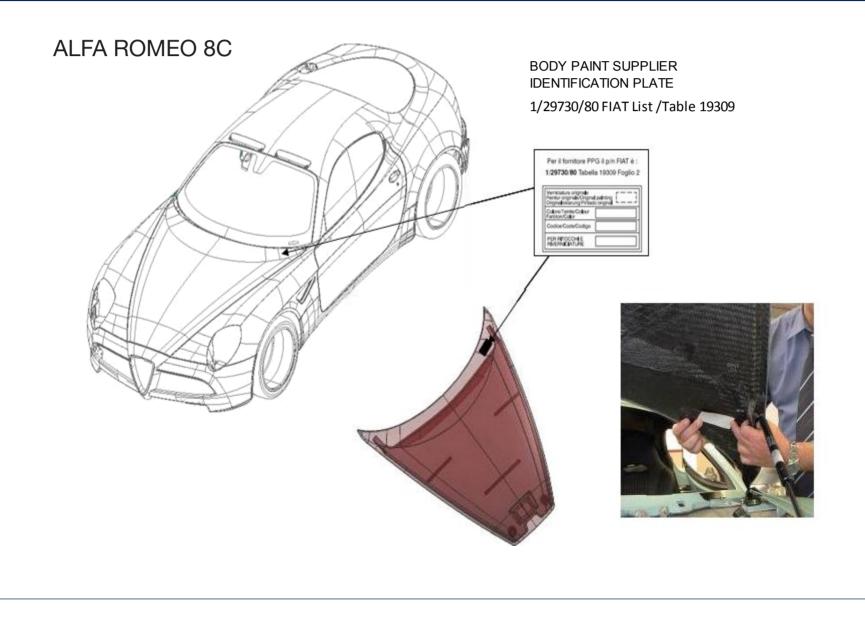

|                       | MASERATI                                                                                                                               |  |
|-----------------------|----------------------------------------------------------------------------------------------------------------------------------------|--|
| MODEL                 | POSITION OF COLOUR LABEL                                                                                                               |  |
| ALL MODELS            | INSIDE THE ENGINE COMPARTMENT (UNDER BONNET)                                                                                           |  |
| COLOUR<br>DESCRIPTION | <image/> |  |