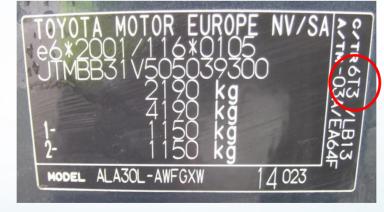

#### **TOYOTA**

| MODEL                                                         | POSITION OF COLOUR LABEL          |
|---------------------------------------------------------------|-----------------------------------|
| AYGO - AURIS                                                  | ON THE PASSENGER SIDE DOOR COLUMN |
| RAV 4 - YARIS - IQ - COROLLA                                  | ON THE DRIVER'S DOOR COLUMN       |
| AVENSIS                                                       | ON THE DRIVER'S DOOR SHUT         |
| RAV4 - AVENSIS - YARIS VERSO<br>HILUX - HIACE<br>LAND CRUISER | INSIDE THE ENGINE COMPARTMENT     |

COLOUR CODE