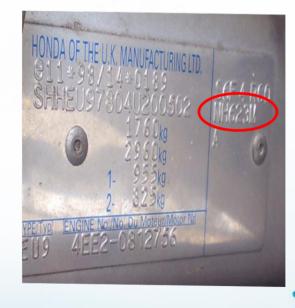

#### POSITION OF COLOUR LABEL

ON THE INSIDE OF THE RIGHT SIDE DOOR COLUMN

| MODEL                                               | POSITION OF COLOUR LABEL              |  |
|-----------------------------------------------------|---------------------------------------|--|
| ACCORD - JAZZ - CR V - FR V<br>S2000 - STREAM CIVIC | INSIDE THE ENGINE COMPARTMENT         |  |
| CIVIC - INSIGHT - LOGO - S2000<br>NSX               | ON THE COLUMN / POST DRIVER SIDE DOOR |  |

**COLOUR CODE** 