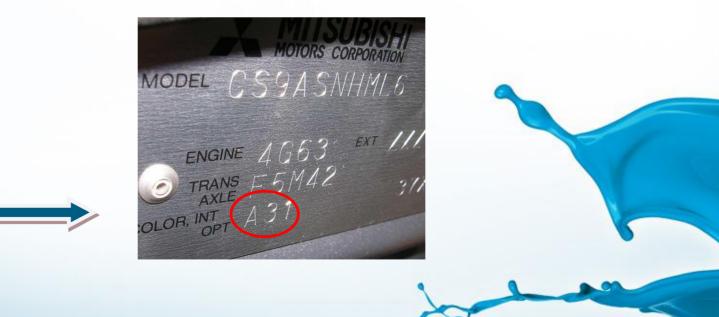

| MODEL                                                     | POSITION OF COLOUR LABEL          |
|-----------------------------------------------------------|-----------------------------------|
| COLT - LANCER - OUTLANDER<br>PAJERO - L200 - PAJERO PININ | INSIDE THE ENGINE COMPARTMENT     |
| COLT - COLT CZC                                           | ON THE PASSENGER SIDE DOOR COLUMN |
| CANTER                                                    | ON THE PASSENGER SIDE DOOR SHUT   |

**COLOUR CODE** 