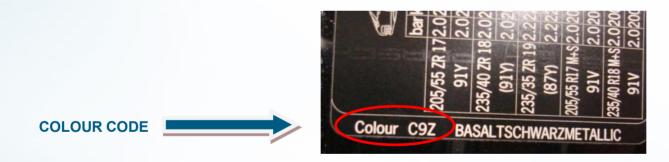

## 

| MODEL                  | POSITION OF COLOUR LABEL       |
|------------------------|--------------------------------|
| ALL MODELS BEFORE 1997 | ON THE DRIVER'S SIDE DOOR SHUT |
| ALL MODELS AFTER 1997  | INSIDE THE ENGINE BAY          |