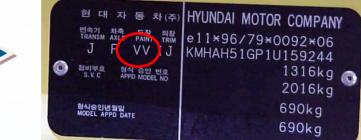

#### <u>HYUNDAI</u>

| MODEL                                                                | POSITION OF COLOUR LABEL              |  |
|----------------------------------------------------------------------|---------------------------------------|--|
| ACCENT - ATOS PRIME - COUPE'<br>LANTRA - TRAJET – TERRACAN<br>SONICA | INSIDE THE ENGINE COMPARTMENT         |  |
| 110 - 130 - 1X35 - 1X55 -SANTA FE<br>TUCSON - MATRIX                 | ON THE COLUMN / POST DRIVER SIDE DOOR |  |
| 120                                                                  | ON THE EDGE OF DRIVER'S SIDE DOOR     |  |

**COLOUR CODE** 

| MODEL                          | POSITION OF COLOUR LABEL                |  |
|--------------------------------|-----------------------------------------|--|
| XJ                             | INSIDE THE ENGINE COMPARTMENT           |  |
| X TYPE - S TYPE - XJ - XF - XK | ON THE COLUMN / POST DRIVER'S SIDE DOOR |  |