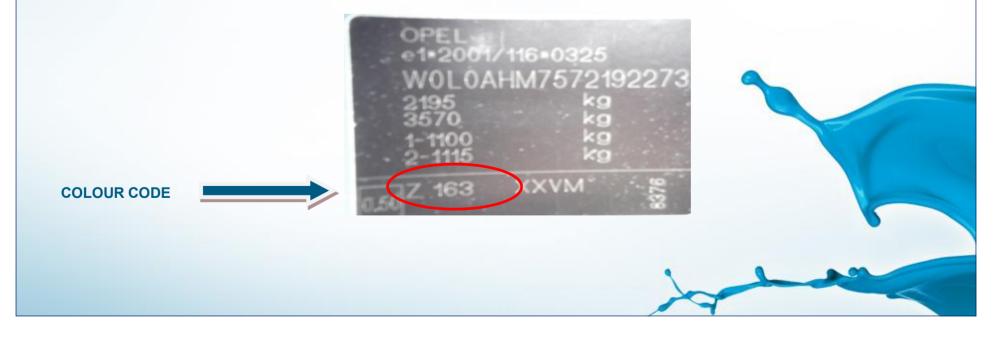

## 

| MODEL                  | POSITION OF COLOUR LABEL       |
|------------------------|--------------------------------|
| ALL MODELS BEFORE 1997 | ON THE DRIVER'S SIDE DOOR SHUT |
| ALL MODELS AFTER 1997  | INSIDE THE ENGINE BAY          |