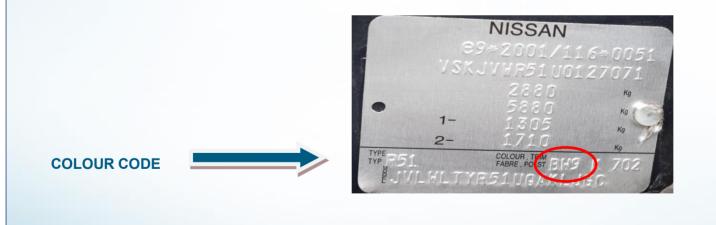

### **NISSAN**

| MODEL                                       | POSITION OF COLOUR LABEL          |
|---------------------------------------------|-----------------------------------|
| PIXIO - CUBE - JUKE - 370Z<br>GT R - MURANO | NOT KNOWN                         |
| NOTE - MICRA - QASHQAI                      | ON THE PASSENGER SIDE DOOR COLUMN |
| PATHFINDER - X TRAIL - PATROL               | INSIDE THE ENGINE COMPARTMENT     |