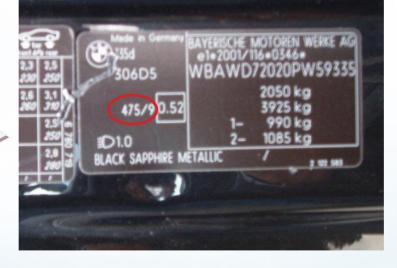

#### BMW

| MODEL             | POSITION OF COLOUR LABEL              |  |
|-------------------|---------------------------------------|--|
| 1 - 3 - 5 - 6 - 7 | ON THE COLUMN / POST DRIVER SIDE DOOR |  |
| X3 - X5 - Z4      | INSIDE THE ENGINE COMPARTMENT         |  |