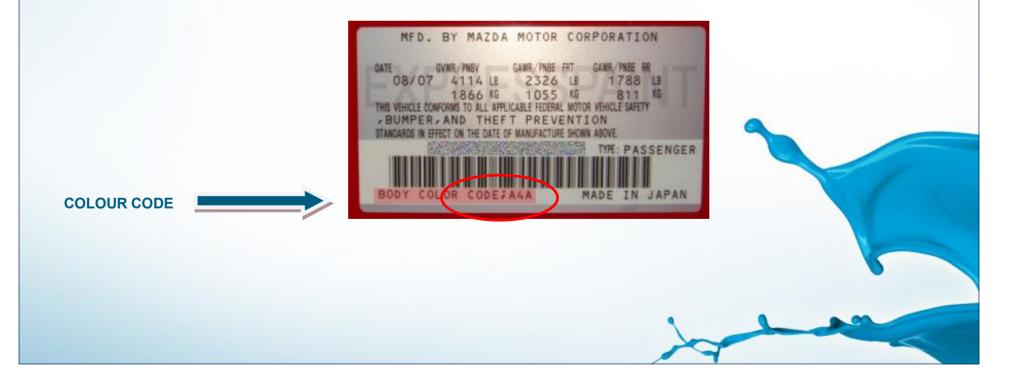

| MODEL                                                     | POSITION OF COLOUR LABEL          |
|-----------------------------------------------------------|-----------------------------------|
| COLT - LANCER - OUTLANDER<br>PAJERO - L200 - PAJERO PININ | INSIDE THE ENGINE COMPARTMENT     |
| COLT - COLT CZC                                           | ON THE PASSENGER SIDE DOOR COLUMN |
| CANTER                                                    | ON THE PASSENGER SIDE DOOR SHUT   |

**COLOUR CODE** 