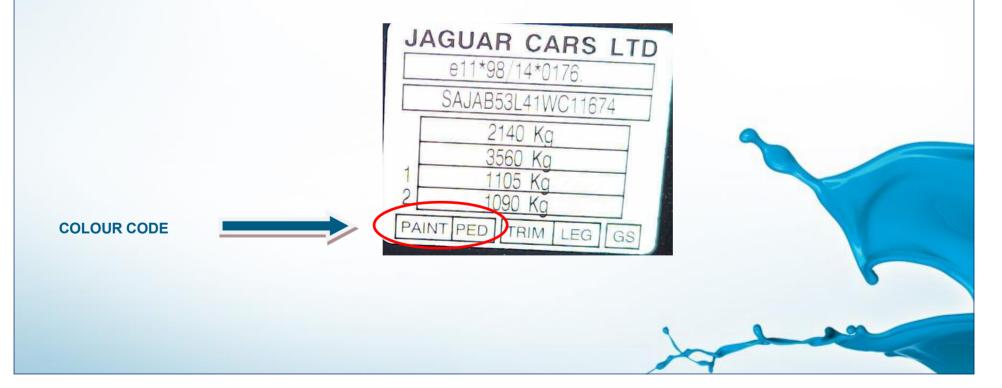

**COLOUR CODE** 

| MODEL                          | POSITION OF COLOUR LABEL                |  |
|--------------------------------|-----------------------------------------|--|
| XJ                             | INSIDE THE ENGINE COMPARTMENT           |  |
| X TYPE - S TYPE - XJ - XF - XK | ON THE COLUMN / POST DRIVER'S SIDE DOOR |  |