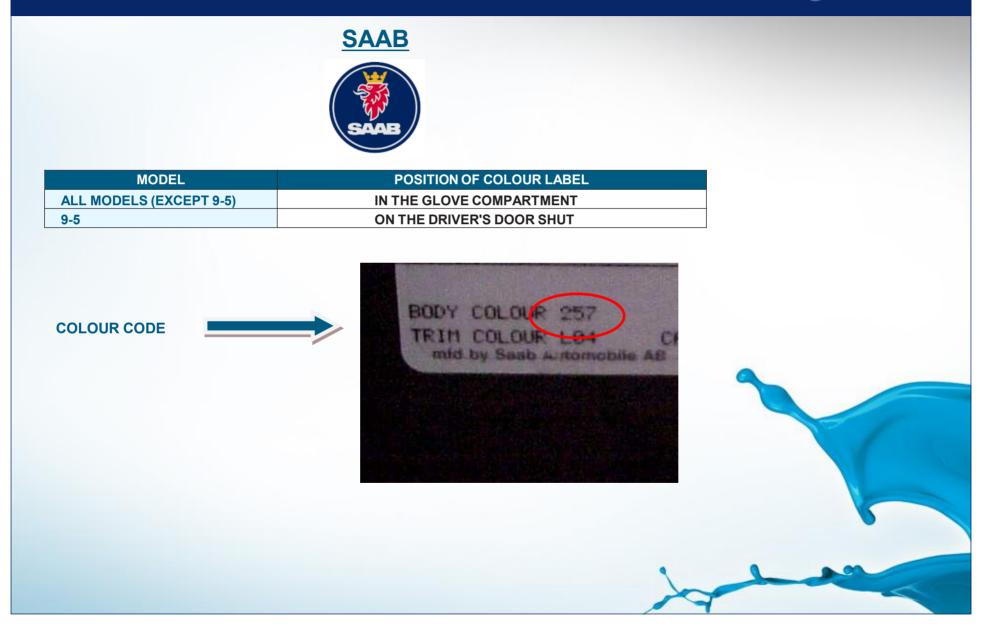

## 

| MODEL                  | POSITION OF COLOUR LABEL       |
|------------------------|--------------------------------|
| ALL MODELS BEFORE 1997 | ON THE DRIVER'S SIDE DOOR SHUT |
| ALL MODELS AFTER 1997  | INSIDE THE ENGINE BAY          |