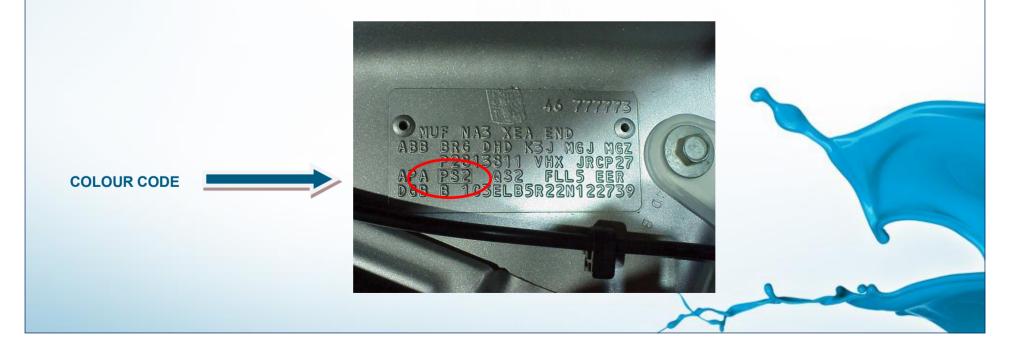

## 

| MODEL                  | POSITION OF COLOUR LABEL       |
|------------------------|--------------------------------|
| ALL MODELS BEFORE 1997 | ON THE DRIVER'S SIDE DOOR SHUT |
| ALL MODELS AFTER 1997  | INSIDE THE ENGINE BAY          |